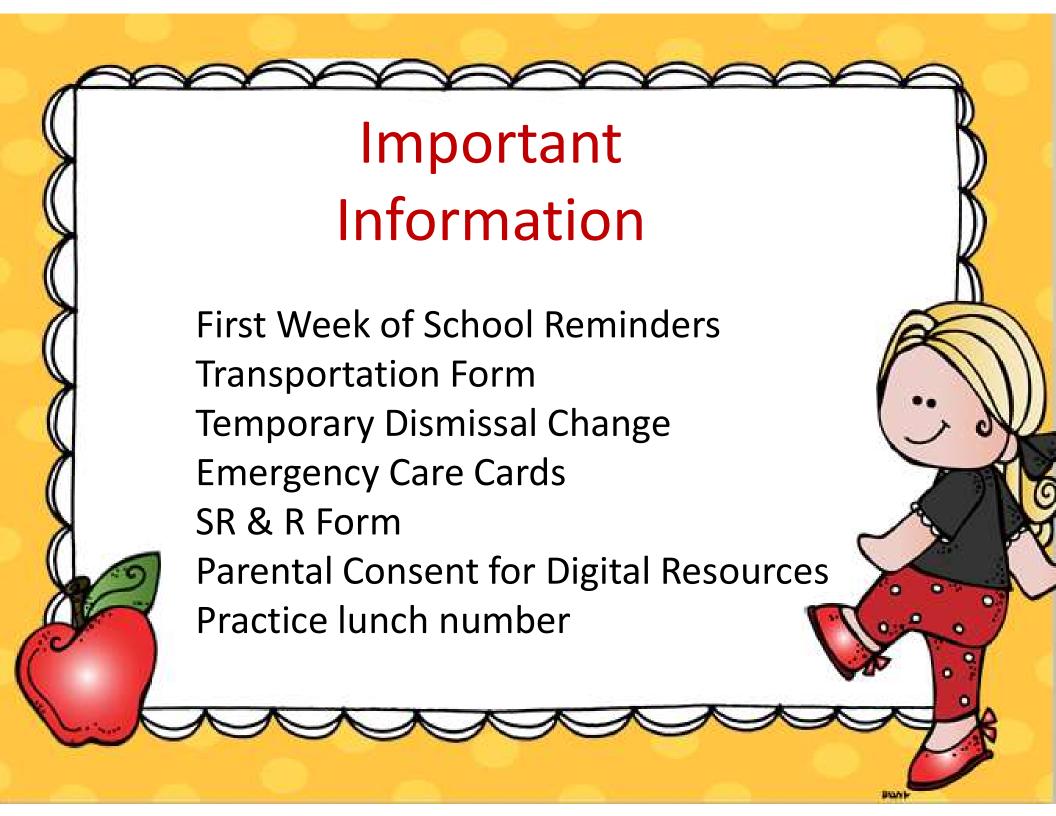

## The Hawk's Pledge

Hawks...

Are Honest

Work hard to Achieve

Make Wise choices

Show Kindness with respect

And make Safe decisions

Continue to SOAR each day!