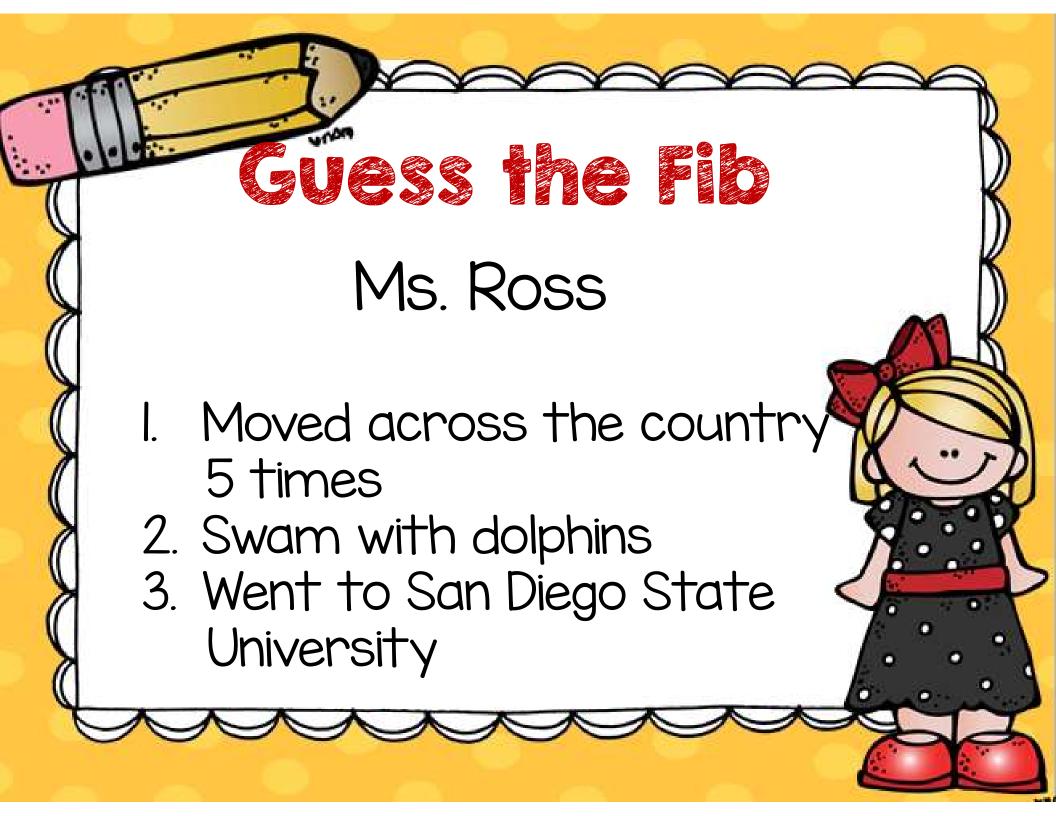

# Guess the Fib

## Mrs. Centanni

- I. Been to all 7 continents
- 2. Danced with Milwaukee Ballet
- 3. Swam with whale sharks