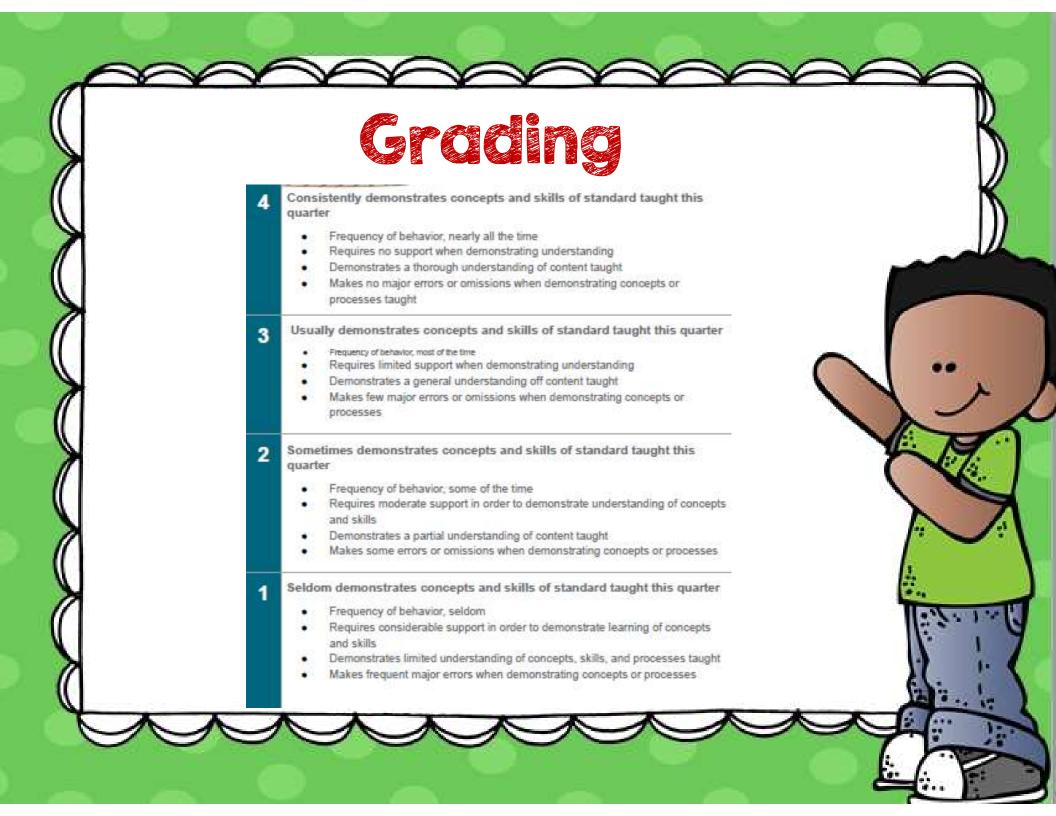

ers             |
|   |                                           |                 |                                                           |                                             |                                             | ★ Follow directions                    |



# Positive Benavior Approach

Reinforcing Language Reminding Language Redirecting Language





Student "A" reads 20 minutes each day

3600 minutes in a school year

Student "B" reads 5 minutes each day

900 minutes in a school year

Student "C" reads 1 minute each day

180 minutes in a school year





282,000 words



8,0<u>00 w</u>ords







## science

Monarchs, Milkweed, & Mexico Weather Forces and Matter

## social studies

Citizenship
Explorers, Famous Americans,
Native Americans
Geography
Economics