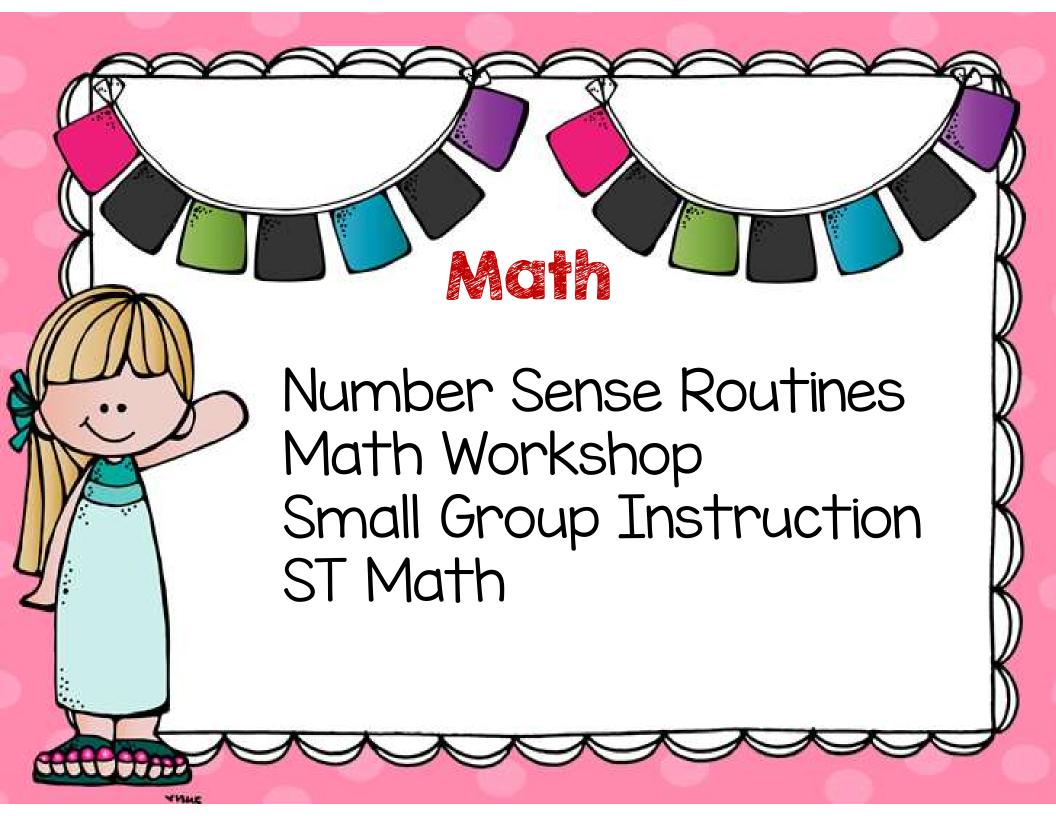

|                                             | directions                                  | ★ Be considerate of others             |
|   |                                           |                 |                                                           |                                             |                                             | ★ Follow directions                    |



# Positive Benavior Approach

Reinforcing Language Reminding Language Redirecting Language





Student "A" reads 20 minutes each day

3600 minutes in a school year

Student "B" reads 5 minutes each day

900 minutes in a school year

Student "C" reads 1 minute each day

180 minutes in a school year





282,000 words



8,0<u>00 w</u>ords







## science

Monarchs, Milkweed, & Mexico Weather Forces and Matter

## social studies

Citizenship
Explorers, Famous Americans,
Native Americans
Geography
Economics