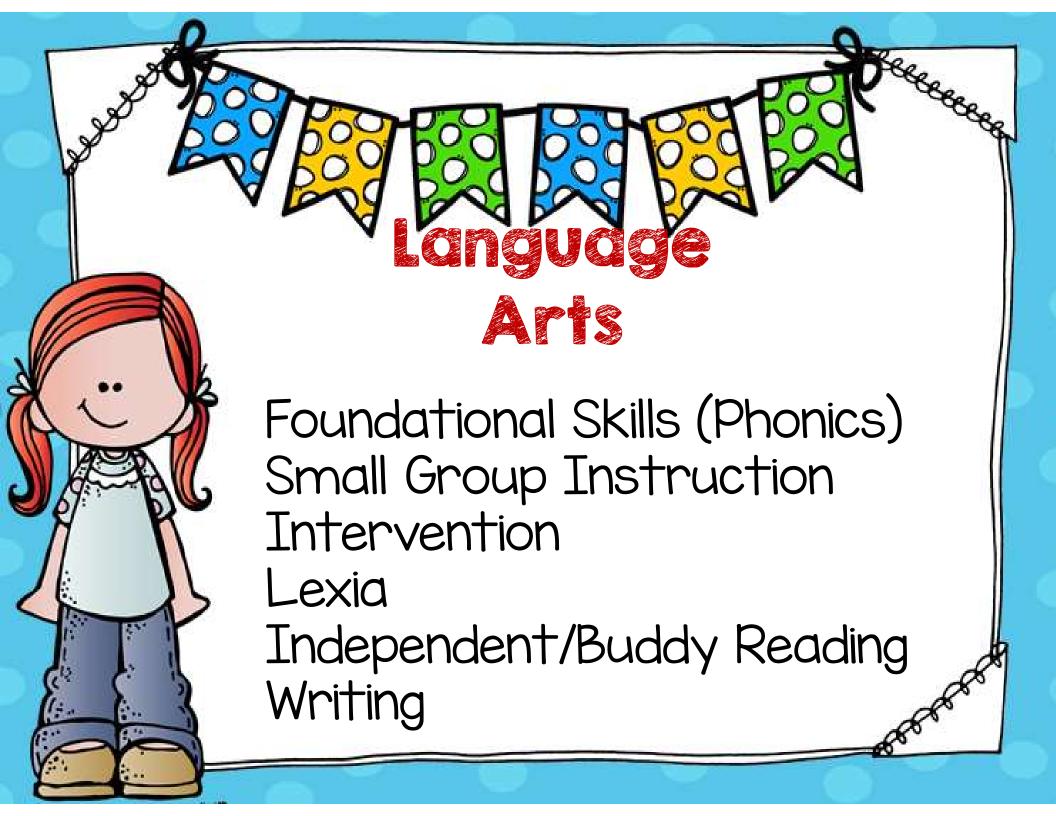

|                                             | directions                                  | ★ Be considerate of others             |
|   |                                           |                 |                                                           |                                             |                                             | ★ Follow directions                    |



# Positive Benavior Approach

Reinforcing Language Reminding Language Redirecting Language





Student "A" reads 20 minutes each day

3600 minutes in a school year

Student "B" reads 5 minutes each day

900 minutes in a school year

Student "C" reads 1 minute each day

180 minutes in a school year





282,000 words



8,0<u>00 w</u>ords







## science

Monarchs, Milkweed, & Mexico Weather Forces and Matter

## social studies

Citizenship
Explorers, Famous Americans,
Native Americans
Geography
Economics