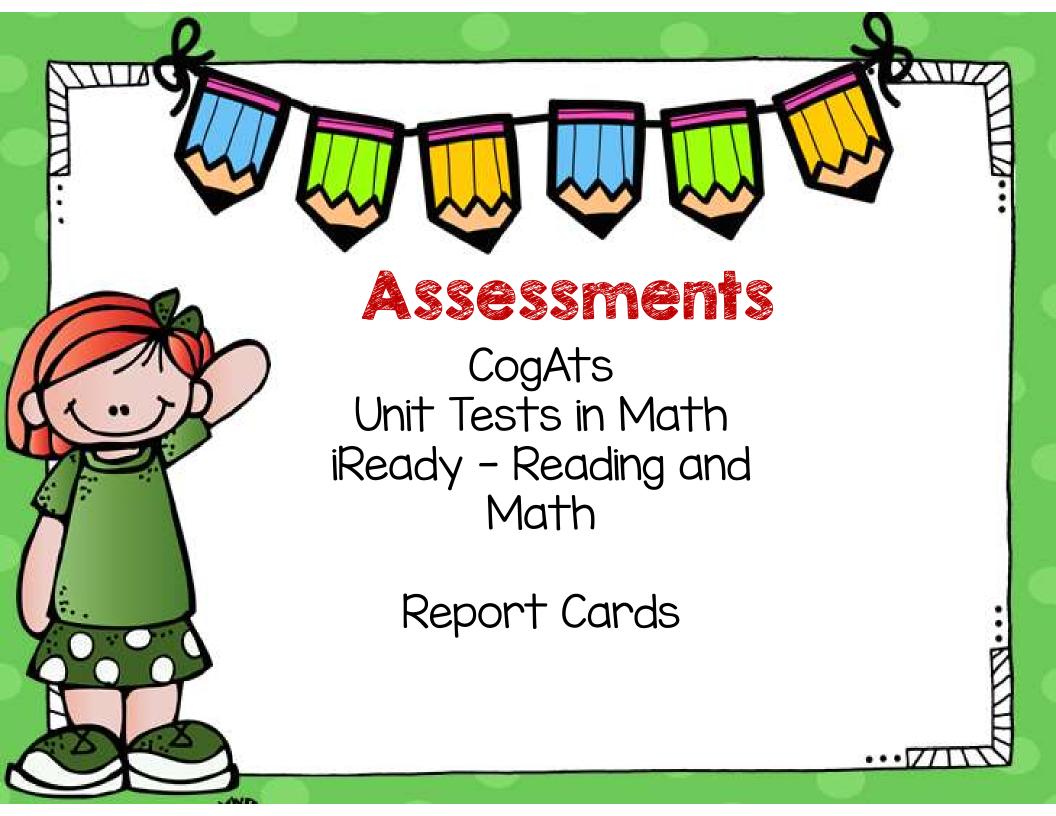

thers             |
|   |                                           |                 |                                                           |                                             |                                             | ★ Follow directions                    |



# Positive Benavior Approach

Reinforcing Language Reminding Language Redirecting Language





Student "A" reads 20 minutes each day

3600 minutes in a school year

Student "B" reads 5 minutes each day

900 minutes in a school year

Student "C" reads 1 minute each day

180 minutes in a school year





282,000 words



8,0<u>00 w</u>ords







## science

Monarchs, Milkweed, & Mexico Weather Forces and Matter

## social studies

Citizenship
Explorers, Famous Americans,
Native Americans
Geography
Economics