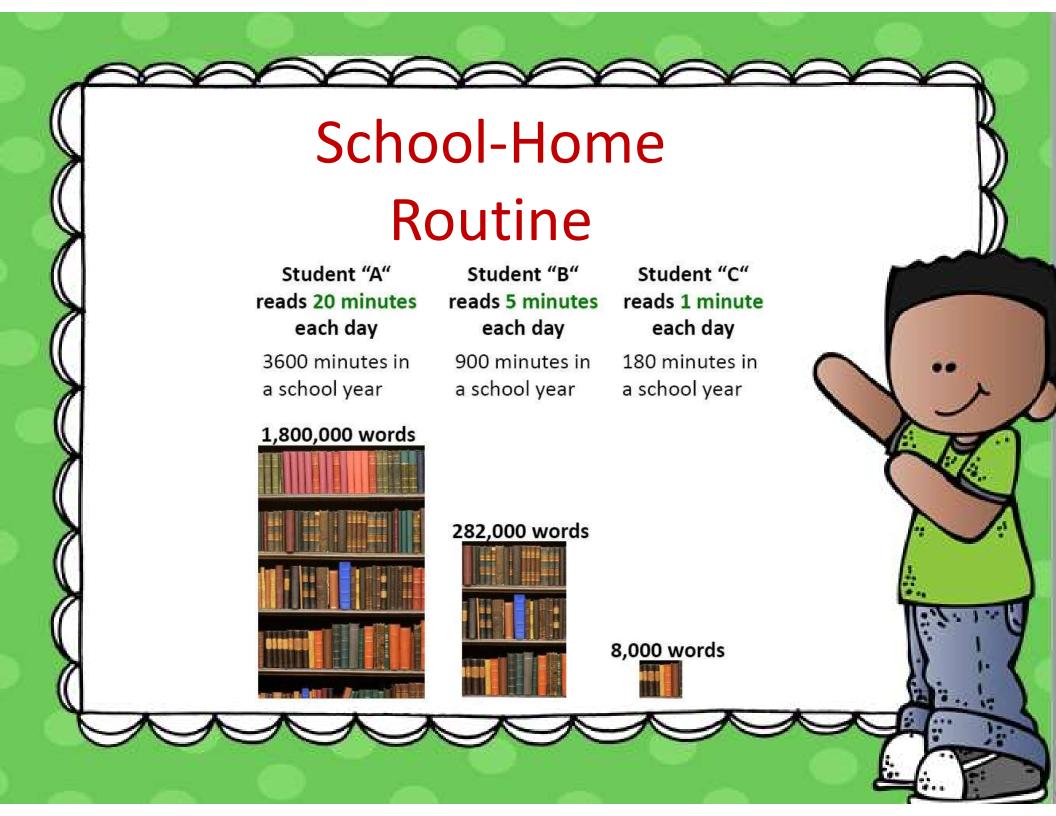

|
| ★ Follow                              |                 |                                    |                                         | ★ Follow                                |                                              |
| directions                            |                 |                                    |                                         | directions                              | ★ Be considerate of others                   |
|                                       |                 |                                    |                                         |                                         | ★ Follow directions                          |



# Positive Behavior Approach

Reinforcing Language Reminding Language Redirecting Language









#### Science

Monarchs, Milkweed, & Mexico

Weather

Forces and Matter

### **Social Studies**

Citizenship

Explorers, Famous Americans,

**Native Americans** 

Geography

**Economics**