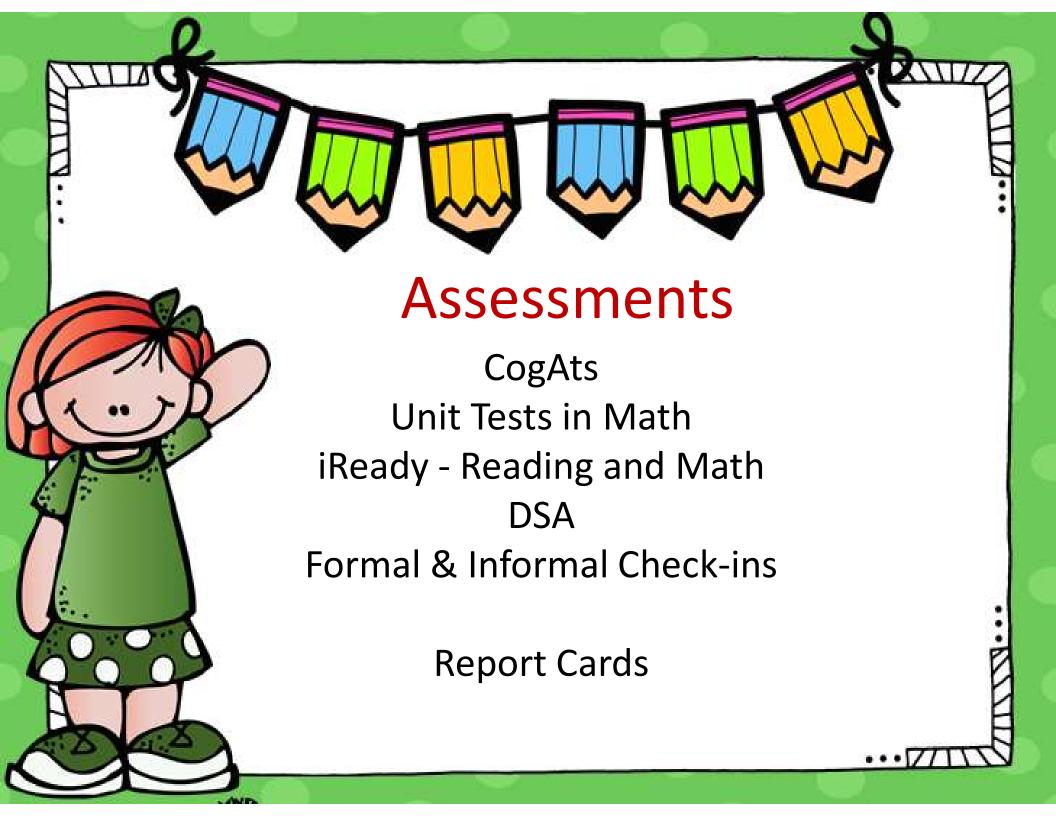

|                                              |
| directions                            |                 |                                    |                                         | directions                              | ★ Be considerate of others                   |
|                                       |                 |                                    |                                         |                                         | ★ Follow directions                          |



# Positive Behavior Approach

Reinforcing Language Reminding Language Redirecting Language









#### Science

Monarchs, Milkweed, & Mexico

Weather

Forces and Matter

### **Social Studies**

Citizenship

Explorers, Famous Americans,

**Native Americans** 

Geography

**Economics**