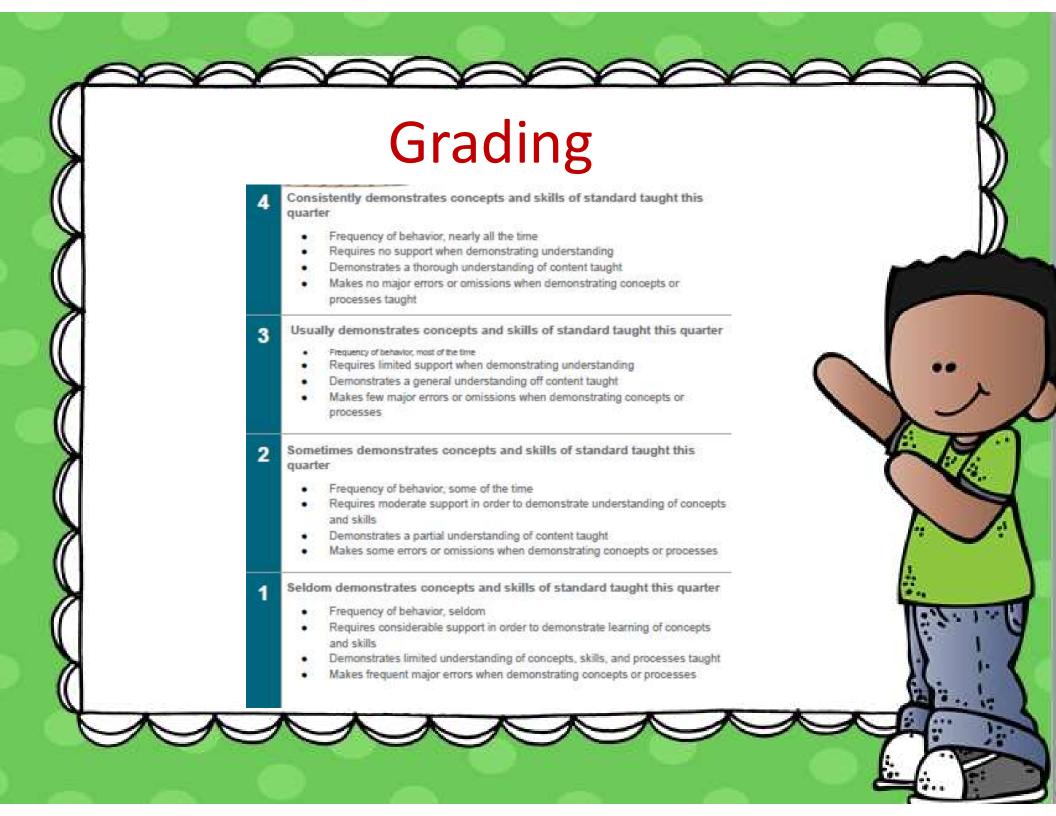

|
| directions                            |                 |                                    |                                         | directions                              | ★ Be considerate of others                   |
|                                       |                 |                                    |                                         |                                         | ★ Follow directions                          |



# Positive Behavior Approach

Reinforcing Language Reminding Language Redirecting Language









#### Science

Monarchs, Milkweed, & Mexico

Weather

Forces and Matter

### **Social Studies**

Citizenship

Explorers, Famous Americans,

**Native Americans** 

Geography

**Economics**