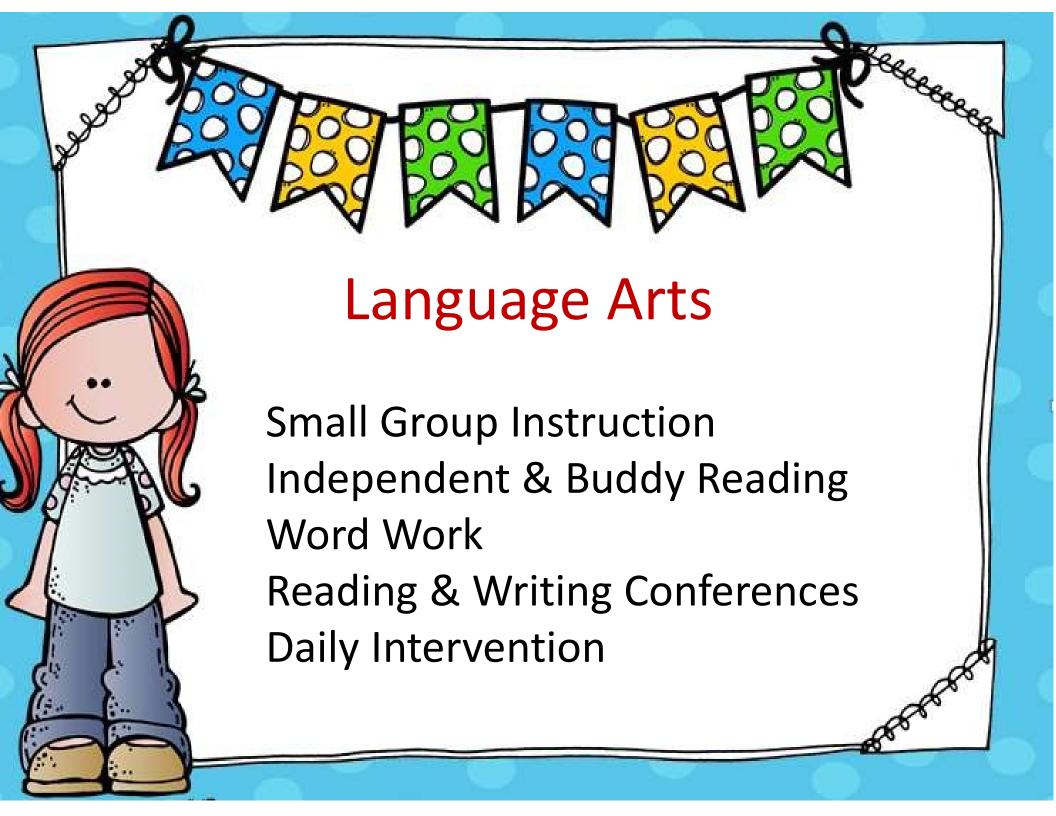

|
| ★ Follow                              |                 |                                    |                                         | ★ Follow                                |                                              |
| directions                            |                 |                                    |                                         | directions                              | ★ Be considerate of others                   |
|                                       |                 |                                    |                                         |                                         | ★ Follow directions                          |



# Positive Behavior Approach

Reinforcing Language Reminding Language Redirecting Language









#### Science

Monarchs, Milkweed, & Mexico

Weather

Forces and Matter

### **Social Studies**

Citizenship

Explorers, Famous Americans,

**Native Americans** 

Geography

**Economics**