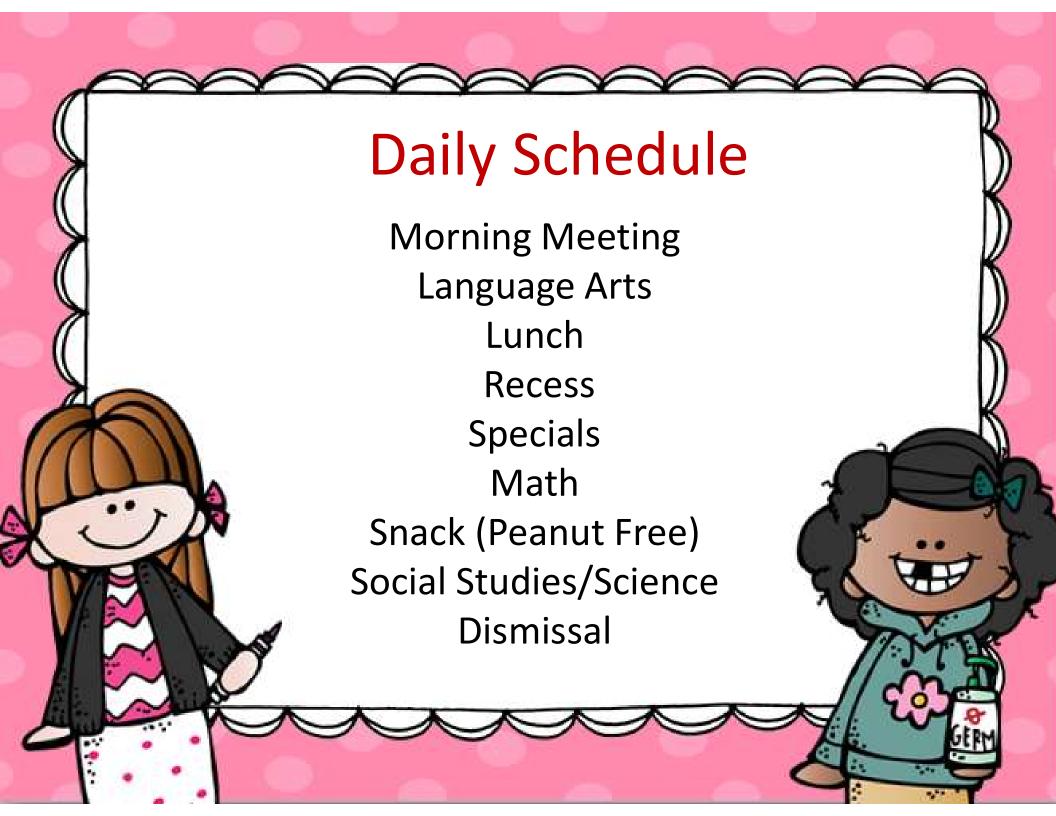

# Mrs. Giacobbi









#### SAINT VINCENT COLLEGE









## The Hawk's Pledge

Hawks...

Are Honest

Work hard to Achieve

Make Wise choices

Show Kindness with respect

And make Safe decisions

Continue to SOAR each day!



# Matrix

Hawks are...

Honest, Achieving, Wise, Kind, and Safe



| Cafeteria                             | Restrooms       | Bus                                | Hallways                                | Recess                                  | Technology                                   |
|---------------------------------------|-----------------|------------------------------------|-----------------------------------------|-----------------------------------------|----------------------------------------------|
| ★ Use a quiet voice and kind words    | ★ Honor privacy | ★ Use kind words                   | ★ Move saf