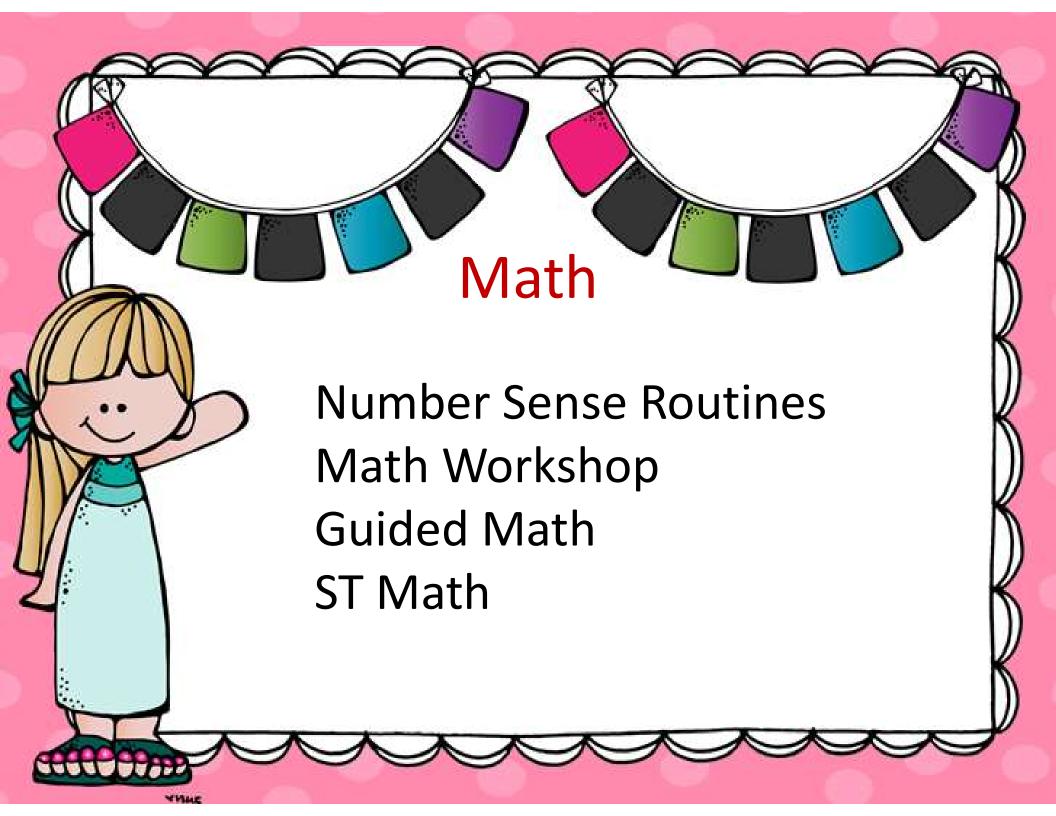

|
| ★ Follow                              |                 |                                    |                                         | ★ Follow                                |                                              |
| directions                            |                 |                                    |                                         | directions                              | ★ Be considerate of others                   |
|                                       |                 |                                    |                                         |                                         | ★ Follow directions                          |



# Positive Behavior Approach

Reinforcing Language Reminding Language Redirecting Language









#### Science

Monarchs, Milkweed, & Mexico

Weather

Forces and Matter

### **Social Studies**

Citizenship

Explorers, Famous Americans,

**Native Americans** 

Geography

**Economics**